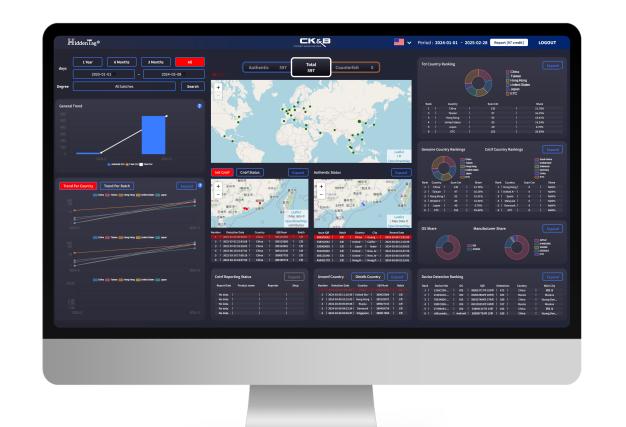

## BRAND CONTROL SYSTEM CONFIGURATION (1)

- ① Observe the real-time status of my product on a global basis
- ② Check data on sales of genuine products and occurrence of counterfeit products
- ③ Identify the area where counterfeit products first occurred and the route of spread of counterfeit products

- ① Check comprehensive detection trend by period
- ② Comparative analysis of market sales peak and off-peak seasons
- **3 Identify changes in sales market trends**

**REAL-TIME STATUS OBSERVATION** 

**COMPARISON OF CHANGE TRENDS BY PERIOD** 

## BRAND CONTROL SYSTEM CONFIGURATION 2

- ① Comparison of comprehensive detection rankings by country
- **② Utilize the main sales market strategy**
- Identify risk areas through counterfeit product ranking

FIND OUT COUNTRY RANKING

- ① Check the status of detection data in non-sold countries
- **2** Identify customer needs in new markets
- © Establish a new market development strategy

CHECK THE STATUS OF COUNTRIES WHERE IT IS NOT DISTRIBUTED

## BRAND CONTROL SYSTEM CONFIGURATION (3)

| n. | Device       | os      | Manufacturer | IQR                         | number<br>of detections |
|----|--------------|---------|--------------|-----------------------------|-------------------------|
| 1  | a37428afdf39 | Android | samsung      | 3425425 and 341 other cases | 342                     |
| 2  | a37428afdf39 | ios     | apple        | 3425425 and 341 other cases | 234                     |
| 3  | a37428afdf39 | Android | samsung      | 3425425 and 341 other cases | 112                     |
| 4  | a37428afdf39 | ios     | apple        | 3425425 and 341 other cases | 83                      |
| 5  | a37428afdf39 | Android | samsung      | 3425425 and 341 other cases | 53                      |
| 6  | a37428afdf39 | ios     | apple        | 3425425 and 341 other cases | 34                      |
| 7  | a37428afdf39 | ios     | apple        | 3425425 and 341 other cases | 10                      |

- Collection of real-time data on brand customers
- ② Identify customer base share and device ranking
- **3 Starting with brand loyal customers, identify suspected counterfeit products**
- **4** Use when building a marketing strategy

- **1** Expand view function for each zone table
- ② Click to check more detailed data
- ③ Collect a wide range of information, not only high-level data but also lowest-level data

**EXPAND VIEW FUNCTION** 

CHECK CUSTOMER SHARE AND DETECTIONDEVICE RANKING