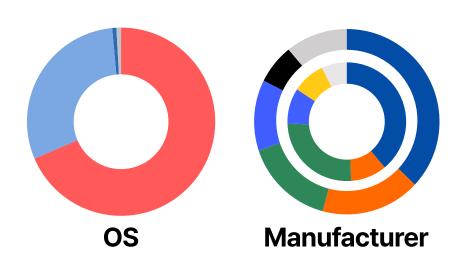

## BRAND CONTROL SYSTEM CONFIGURATION (3)

| n. | Device       | os      | Manufacturer | IQR                         | number<br>of detections |
|----|--------------|---------|--------------|-----------------------------|-------------------------|
| 1  | a37428afdf39 | Android | samsung      | 3425425 and 341 other cases | 342                     |
| 2  | a37428afdf39 | ios     | apple        | 3425425 and 341 other cases | 234                     |
| 3  | a37428afdf39 | Android | samsung      | 3425425 and 341 other cases | 112                     |
| 4  | a37428afdf39 | ios     | apple        | 3425425 and 341 other cases | 83                      |
| 5  | a37428afdf39 | Android | samsung      | 3425425 and 341 other cases | 53                      |
| 6  | a37428afdf39 | ios     | apple        | 3425425 and 341 other cases | 34                      |
| 7  | a37428afdf39 | ios     | apple        | 3425425 and 341 other cases | 10                      |

- Collection of real-time data on brand customers
- ② Identify customer base share and device ranking
- **3 Starting with brand loyal customers, identify suspected counterfeit products**
- **4** Use when building a marketing strategy

CHECK CUSTOMER SHARE AND DETECTIONDEVICE RANKING