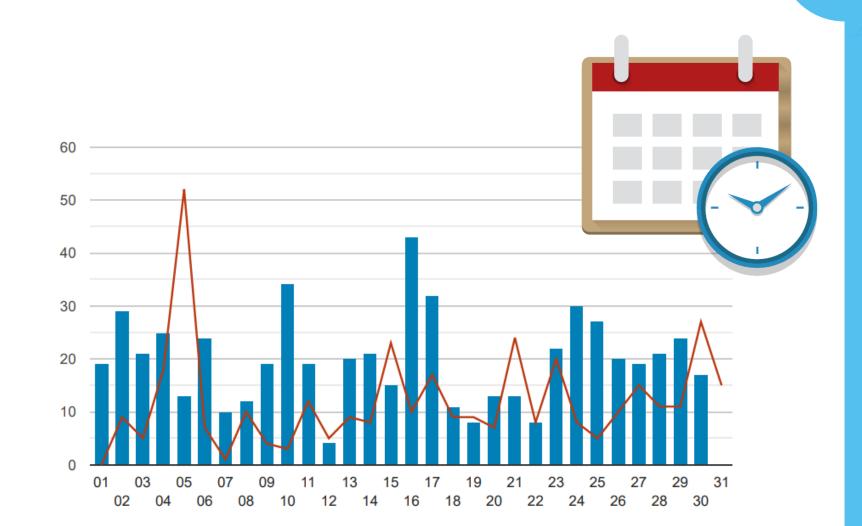

## BRAND CONTROL SYSTEM CONFIGURATION 2

- ① Comparison of comprehensive detection rankings by country
- **② Utilize the main sales market strategy**
- Identify risk areas through counterfeit product ranking