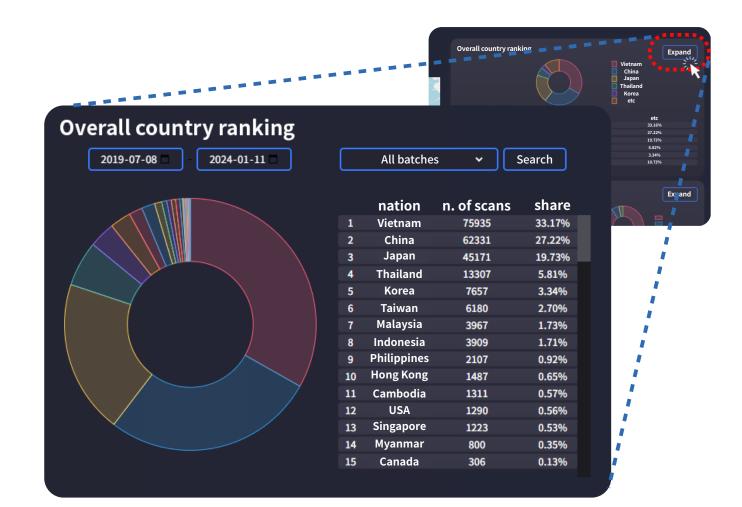

## BRAND CONTROL SYSTEM CONFIGURATION 2

- ① Comparison of comprehensive detection rankings by country
- **② Utilize the main sales market strategy**
- Identify risk areas through counterfeit product ranking

FIND OUT COUNTRY RANKING

- ① Check the status of detection data in non-sold countries
- **2** Identify customer needs in new markets
- © Establish a new market development strategy

CHECK THE STATUS OF COUNTRIES WHERE IT IS NOT DISTRIBUTED