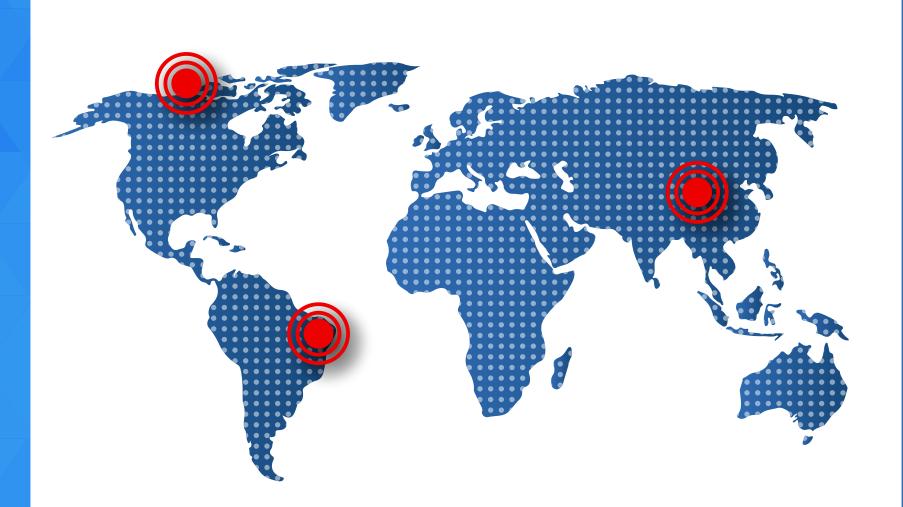

- ① Check comprehensive detection trend by period
- ② Comparative analysis of market sales peak and off-peak seasons
- **3 Identify changes in sales market trends**

**REAL-TIME STATUS OBSERVATION** 

**COMPARISON OF CHANGE TRENDS BY PERIOD** 