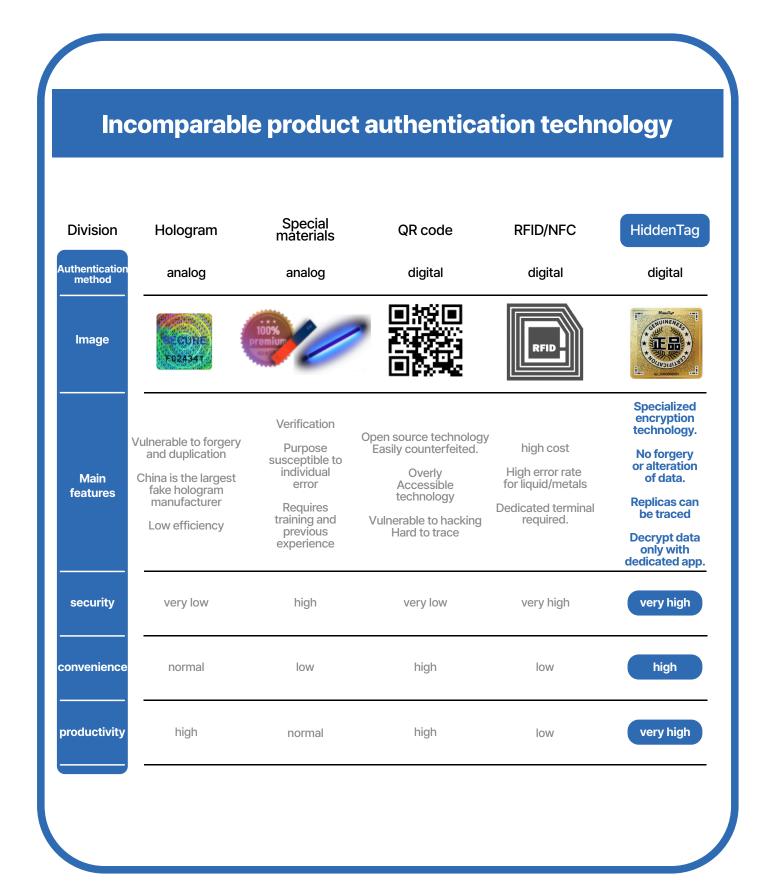

## DIGITAL + ANALOG FUSION PRODUCT AUTHENTICATION SECURITY LABEL WITH A UNIQUE ID FOR EACH LABEL

#### Only one identity in the world

### Hundreds of millions of individual data granted to just one brand image!

Information is inserted and extracted in a way that cannot be identified by humans.

Even though they all appear to be the same image, different information can be inserted into each image.