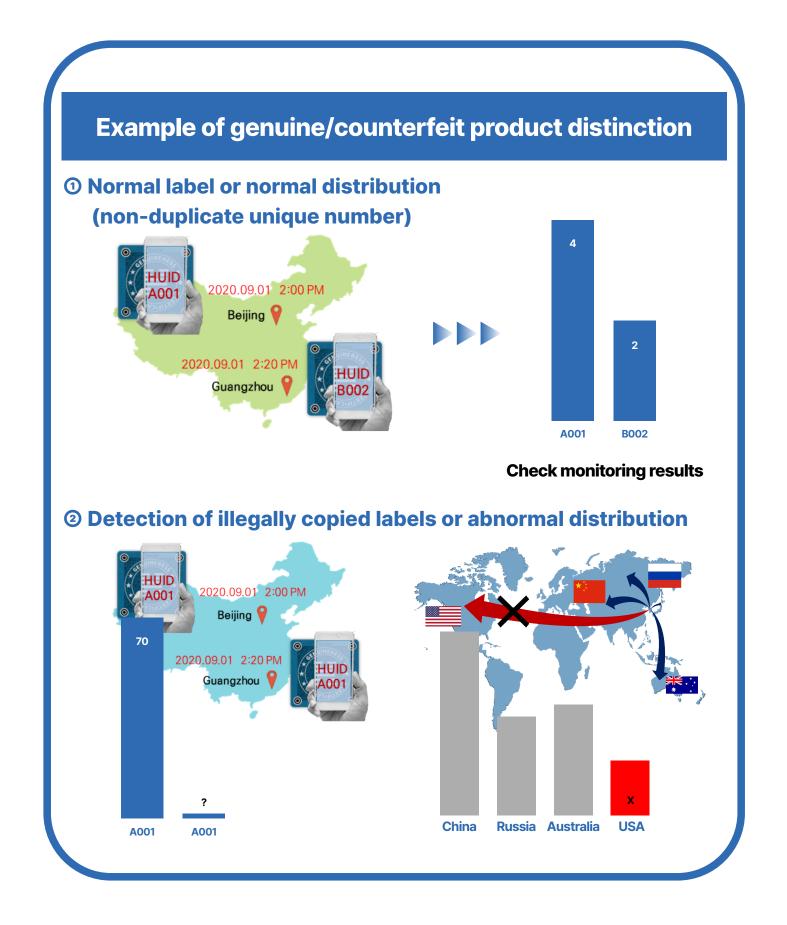

### **BRAND MONITORING CONTROL SYSTEM**

- ① HiddenTag utilizes individual data collected from around the world through product authentication.
- ② Monitor when, where, and how much your product is scanned using hidden tag data collected in real time.
- ③ Based on this, we provide a brand monitoring control system that allows you to check at a glance your brand's sales volume by country, sales trend by period, and the status of counterfeit products.

## BRAND CONTROL SYSTEM CONFIGURATION (1)

- ① Observe the real-time status of my product on a global basis
- ② Check data on sales of genuine products and occurrence of counterfeit products
- ③ Identify the area where counterfeit products first occurred and the route of spread of counterfeit products

- ① Check comprehensive detection trend by period
- ② Comparative analysis of market sales peak and off-peak seasons
- **3 Identify changes in sales market trends**

**REAL-TIME STATUS OBSERVATION** 

**COMPARISON OF CHANGE TRENDS BY PERIOD** 