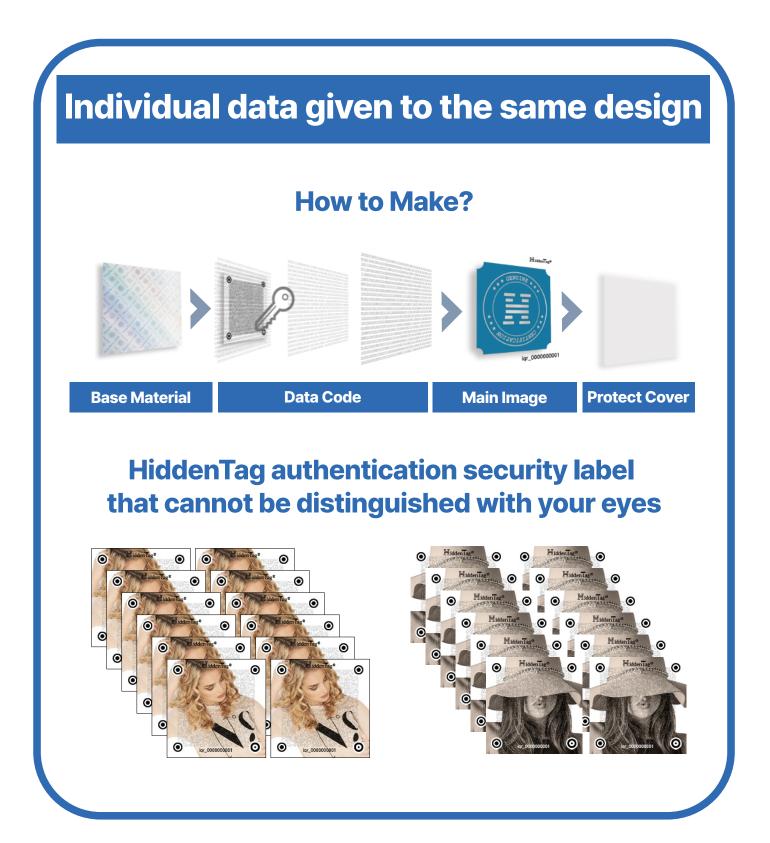

#### Only one identity in the world

### Hundreds of millions of individual data granted to just one brand image!

Information is inserted and extracted in a way that cannot be identified by humans.

Even though they all appear to be the same image, different information can be inserted into each image.