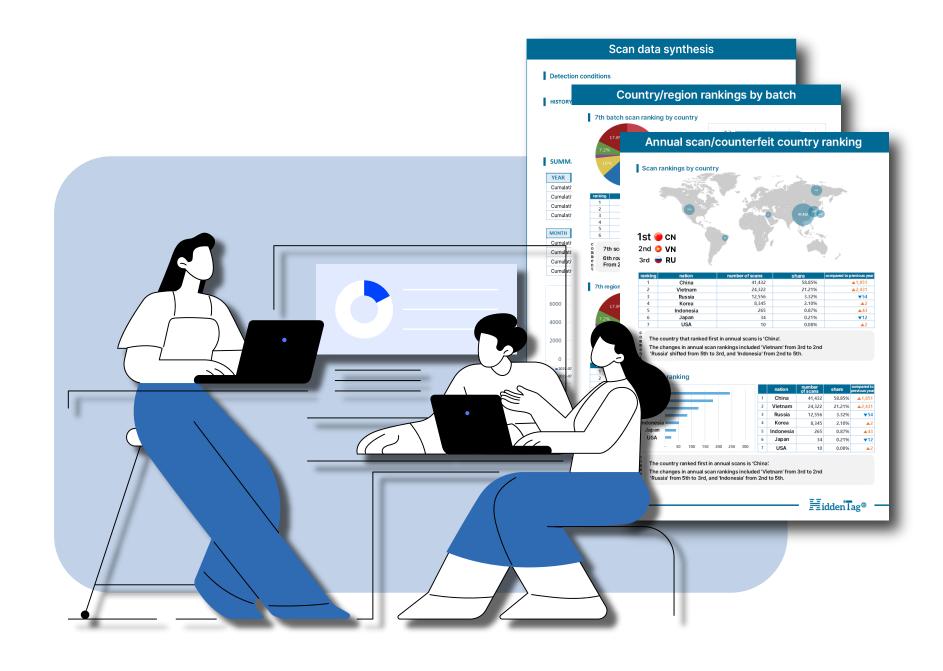

### **BRAND MONITORING CONTROL SYSTEM**

- ① HiddenTag utilizes individual data collected from around the world through product authentication.
- ② Monitor when, where, and how much your product is scanned using hidden tag data collected in real time.
- ③ Based on this, we provide a brand monitoring control system that allows you to check at a glance your brand's sales volume by country, sales trend by period, and the status of counterfeit products.

### **BRAND CONTROL SYSTEM PROVISION FORMAT**