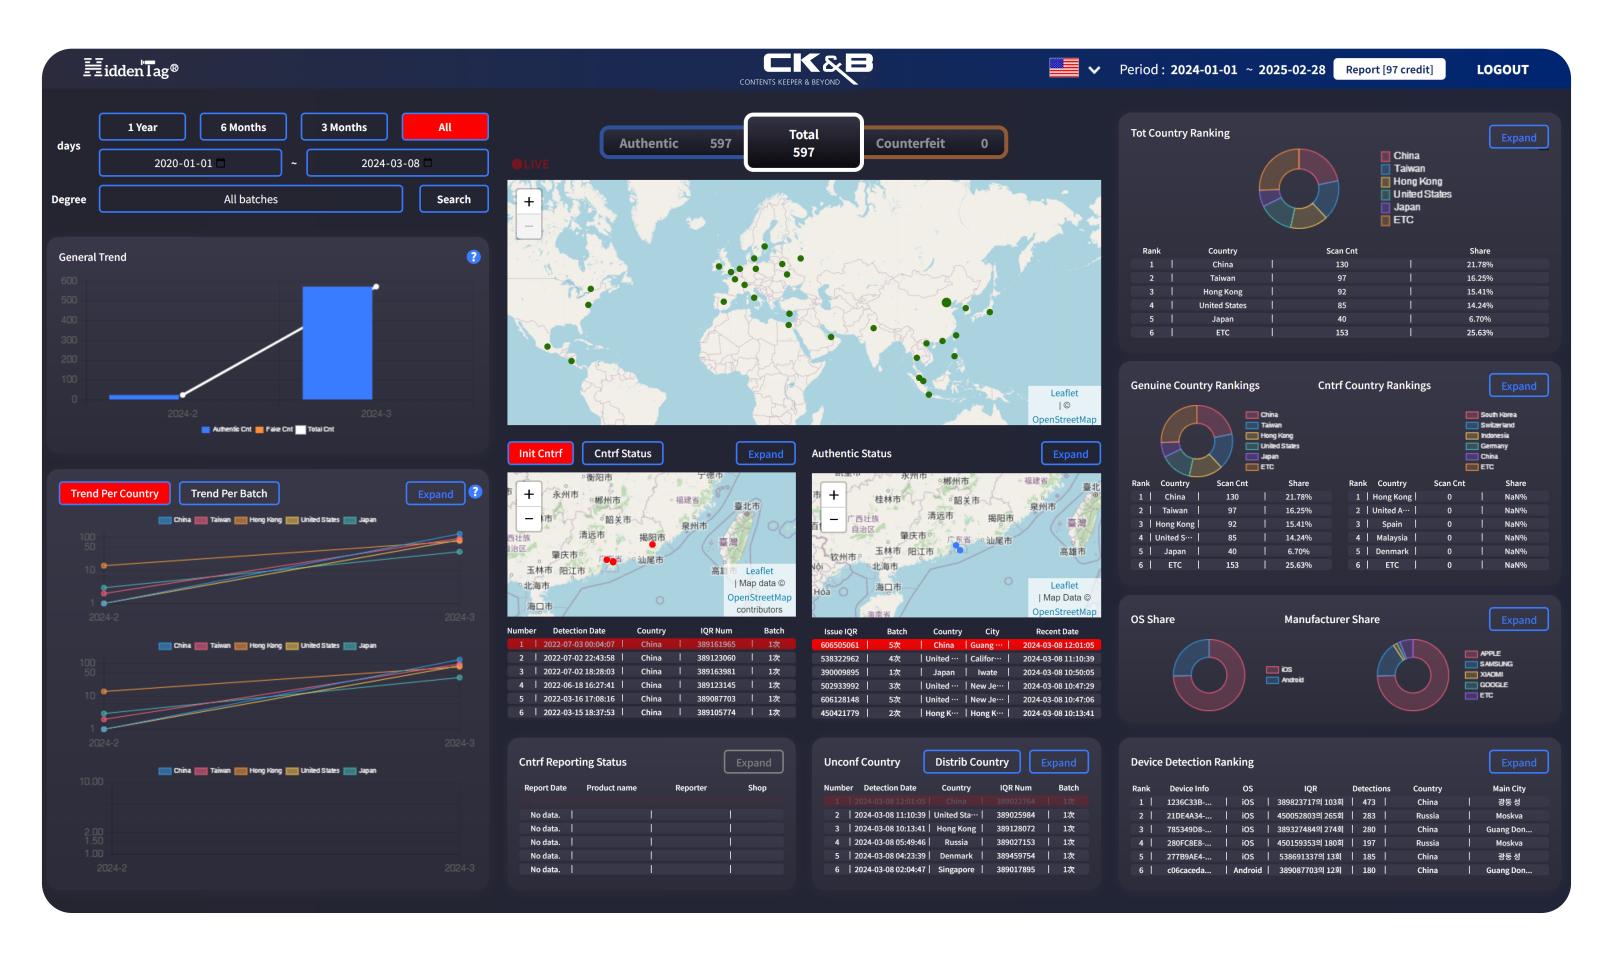

## BRAND CONTROL SYSTEM CONFIGURATION (1)

- ① Observe the real-time status of my product on a global basis
- ② Check data on sales of genuine products and occurrence of counterfeit products
- ③ Identify the area where counterfeit products first occurred and the route of spread of counterfeit products