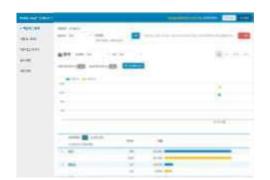

### Market monitoring

- Area distribution analysis by nation and city
- Monitoring areas of unusual distribution activity

Manufacturer

- Scan the GPS data → Global monitoring possible
- Available information:
  - Number of Scans
  - Country/ Scan location
  - Duplicated data monitoring

- View all HiddenTag scan records
- Check the scan records of each product separately
- Scan data statistics (number of scans, country of scan etc)
- Show different types of scan data through specific search criteria/filters(number of scans, country) and check graphs
- Duplicate attempt detection
  - Show overall scan statistics as well as statistics of suspicious scans