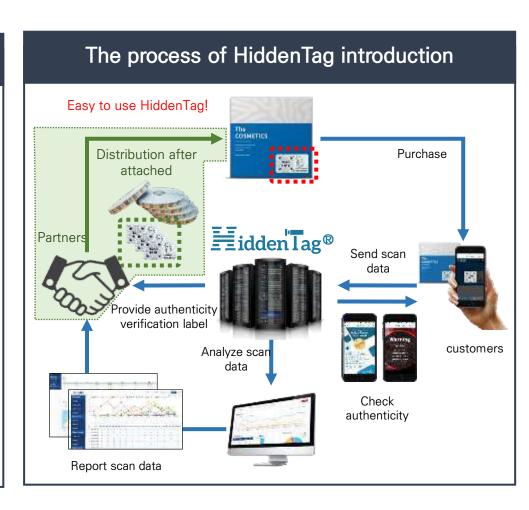

## The major services HiddenTag label Hard to differentiate with naked eyes One-of-a-kind data Prevent illegal counterfeit through leading authentication technology HiddenTag mobile application Authenticity verification possible via HiddenTag app Provide the services by 6 different languages for global customers HiddenTag server Produce the label data, collect authentication data and analysis Check authenticity and additional services available Analyze scan data

#### Admin webpage for data analytics

- Individual product information is linked to each HiddenTag data
- Select the search fields e.g. serial number and name of products
- Individual and mass search possible, excel format download functions available