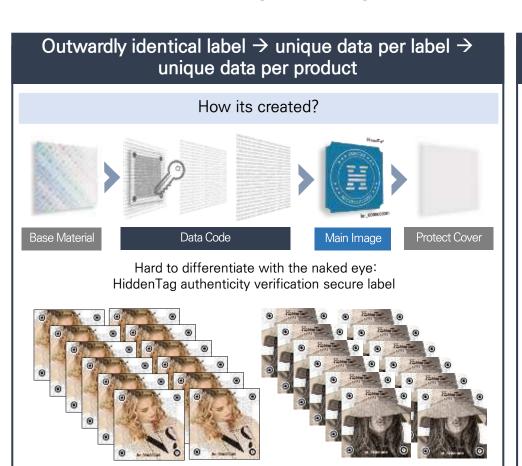

#### Each label has an embedded identification

"Digital Analogue" - authenticity verification secure label

#### One-of-a-kind data

#### Data embedded in HiddenTag is different per product type per brand!

- Using unique technology to identify authenticity
- Same appearance but unique data per label