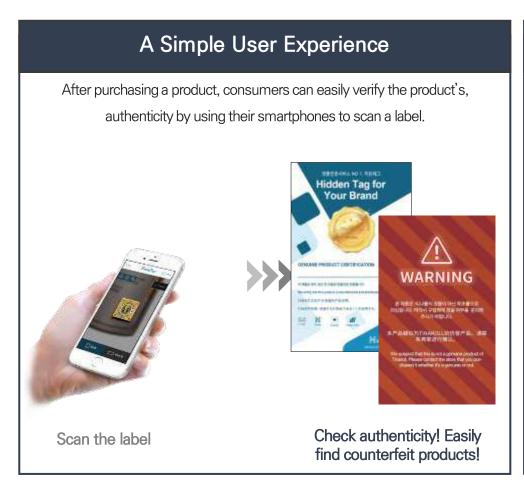

## The Solution: An easy-to-use authenticity verification service **lidden** lag®

## HiddenTag with Security, convenience, expandability

## The major services HiddenTag label Hard to differentiate with naked eyes One-of-a-kind data Prevent illegal counterfeit through leading authentication technology HiddenTag mobile application Authenticity verification possible via HiddenTag app Provide the services by 6 different languages for global customers HiddenTag server Produce the label data, collect authentication data and analysis Check authenticity and additional services available Analyze scan data