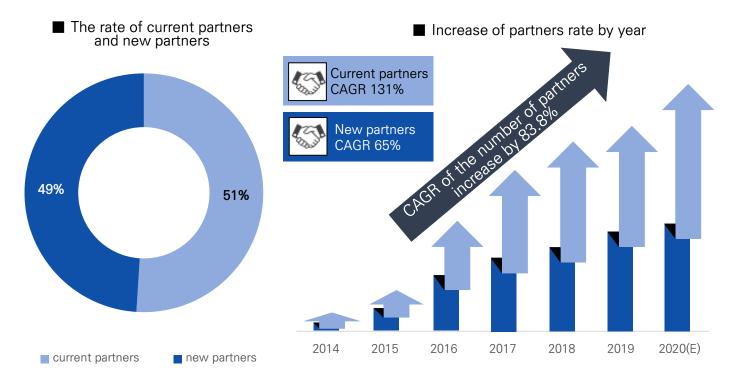

### The number of partners increase and high rate of reorders

Order growth rate in 2019 compared to 2014 – 8,127%

- The rate of current partners and new partners is 51% and 49% respectively. Current partners have increasingly reordered HiddenTag due to satisfaction with our services.
- CAGR of new partners is 65% and of current partners is 131%.