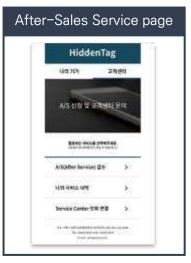

- Channels for collecting consumer data
- After-sales information service for the purchased products
- Using collected consumer data to create consumer-specific marketing strategies

- Consumers scan the label on the product

- Once consumers enter their information, the server records user information as related the product

HiddenTag provides consumer reports

- User information data reports can be delivered to brands daily, weekly or quarterly