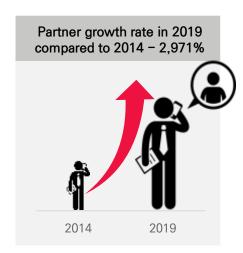

### The number of partners increase and high rate of reorders

Order growth rate in 2019 compared to 2014 – 8,127%

- The rate of current partners and new partners is 51% and 49% respectively. Current partners have increasingly reordered HiddenTag due to satisfaction with our services.
- CAGR of new partners is 65% and of current partners is 131%.