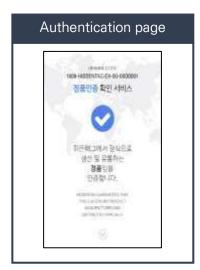

- Stage plenty of marketing events through management of products
- Targeted Ads by language
- · Various coupon drawing events

Scan HiddenTag label on the product

- Authentication page or Event winner page
  - Pop-up of the general authentication page + random event winner pages
  - HiddenTag can be used to optimize marketing strategy access