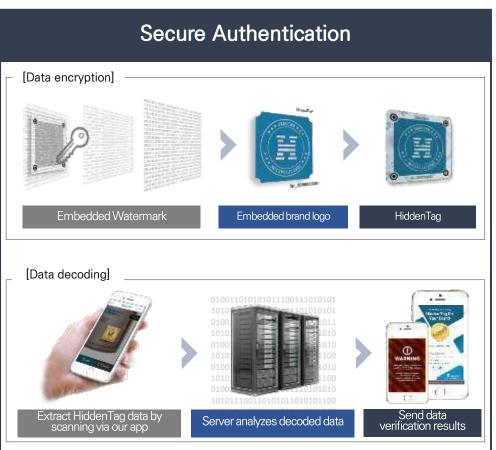

#### Each label has an embedded identification

"Digital Analogue" - authenticity verification secure label

#### One-of-a-kind data

#### Data embedded in HiddenTag is different per product type per brand!

- Using unique technology to identify authenticity
- Same appearance but unique data per label