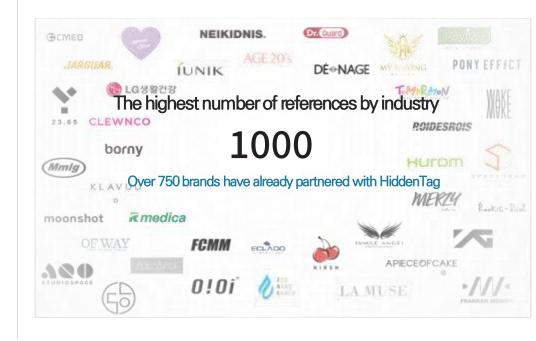

#### Reference

- Official organization
- kotra ♠ KITA
- Partners
- ⑥ LG생활건강 AGE 20's
- HUrom CLIO

Partnered with over 700 brands

### The number of partners increase and high rate of reorders

Order growth rate in 2019 compared to 2014 – 8,127%

- The rate of current partners and new partners is 51% and 49% respectively. Current partners have increasingly reordered HiddenTag due to satisfaction with our services.
- CAGR of new partners is 65% and of current partners is 131%.