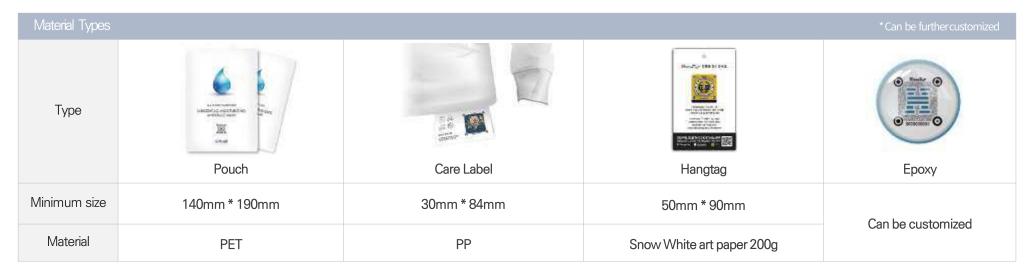

### HiddenTag allows brands to have customized designs of the labels

| LabelTypes   |                                     |                                    |        |                                                                                                                                                                                                                                                                                                                                                                                                                                                                                                                                                                                                                                                                                                                                                                                                                                                                                                                                                                                                                                                                                                                                                                                                                                                                                                                                                                                                                                                                                                                                                                                                                                                                                                                                                                                                                                                                                                                                                                                                                                                                                                                                | * Can be further customized                                                                                       |
|--------------|-------------------------------------|------------------------------------|--------|--------------------------------------------------------------------------------------------------------------------------------------------------------------------------------------------------------------------------------------------------------------------------------------------------------------------------------------------------------------------------------------------------------------------------------------------------------------------------------------------------------------------------------------------------------------------------------------------------------------------------------------------------------------------------------------------------------------------------------------------------------------------------------------------------------------------------------------------------------------------------------------------------------------------------------------------------------------------------------------------------------------------------------------------------------------------------------------------------------------------------------------------------------------------------------------------------------------------------------------------------------------------------------------------------------------------------------------------------------------------------------------------------------------------------------------------------------------------------------------------------------------------------------------------------------------------------------------------------------------------------------------------------------------------------------------------------------------------------------------------------------------------------------------------------------------------------------------------------------------------------------------------------------------------------------------------------------------------------------------------------------------------------------------------------------------------------------------------------------------------------------|-------------------------------------------------------------------------------------------------------------------|
| Design       |                                     | HiddenPick HiddenPick              | OPTION | Company of the compan | Destructive Type      All sizes available     Various shapes     Label breaks apart when removed     non-reusable |
| Minimum Size | 12mm * 12mm<br>[Scratch area + 2mm] | 20mm * 8mm<br>[Scratch area + 2mm] |        |                                                                                                                                                                                                                                                                                                                                                                                                                                                                                                                                                                                                                                                                                                                                                                                                                                                                                                                                                                                                                                                                                                                                                                                                                                                                                                                                                                                                                                                                                                                                                                                                                                                                                                                                                                                                                                                                                                                                                                                                                                                                                                                                | Seal Type  • Application to append                                                                                |
| Material     | Hologram + Transparent PT           |                                    |        |                                                                                                                                                                                                                                                                                                                                                                                                                                                                                                                                                                                                                                                                                                                                                                                                                                                                                                                                                                                                                                                                                                                                                                                                                                                                                                                                                                                                                                                                                                                                                                                                                                                                                                                                                                                                                                                                                                                                                                                                                                                                                                                                | <ul><li>Package seal</li><li>Seal part on desired area</li></ul>                                                  |