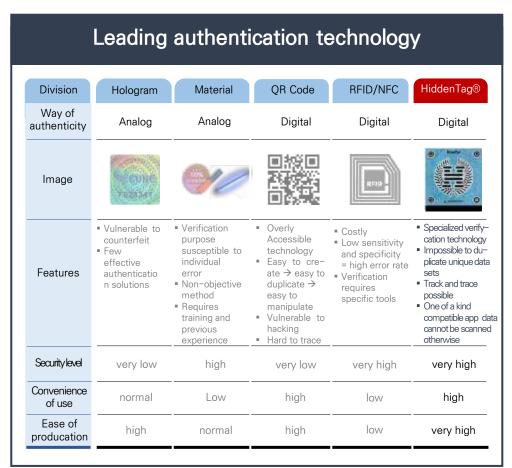

#### Advanced Technology

- We have domestic patents and intellectual property rights including America, japan and China
- More than 30 domestic/ international patents
- HiddenTag has been certified by CTAAC to provide anti-counterfeit solution

## The only Korean technology obtains a certificate from CTAAC

- HiddenTag had certified in China by CTAAC(China Trade Association of Anti-Counterfeiting) and passed through technology examination from CTAAC in 2016 as the first Korean Technology
- Since 2016, HiddenTag passed through a test that renews technology certificate for 3 years in 2019.