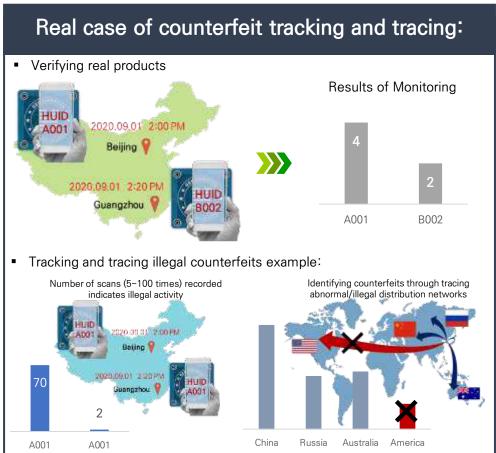

Abnormal distribution monitoring

- Inventory protection, labor force control, reduction of unnecessary costs
- Enable efficient product supply and check global distribution channel
- Adjust production through sales volume and consumer real-time information

### Market monitoring

- Area distribution analysis by nation and city
- Monitoring areas of unusual distribution activity

Manufacturer

- Scan the GPS data → Global monitoring possible
- Available information:
  - Number of Scans
  - Country/ Scan location
  - Duplicated data monitoring

- View all HiddenTag scan records
- Check the scan records of each product separately
- Scan data statistics (number of scans, country of scan etc)
- Show different types of scan data through specific search criteria/filters(number of scans, country) and check graphs
- Duplicate attempt detection
  - Show overall scan statistics as well as statistics of suspicious scans