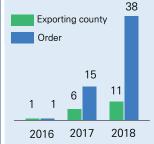

### The number of partners increase and high rate of reorders

Order growth rate in 2019 compared to 2014 – 8,127%

- The rate of current partners and new partners is 51% and 49% respectively. Current partners have increasingly reordered HiddenTag due to satisfaction with our services.
- CAGR of new partners is 65% and of current partners is 131%.