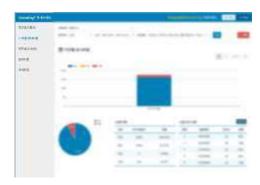

#### Admin webpage for data analytics

- Individual product information is linked to each HiddenTag data
- Select the search fields e.g. serial number and name of products
- Individual and mass search possible, excel format download functions available

### Market monitoring

- Area distribution analysis by nation and city
- Monitoring areas of unusual distribution activity

Manufacturer

- Scan the GPS data → Global monitoring possible
- Available information:
  - Number of Scans
  - Country/ Scan location
  - Duplicated data monitoring

- View all HiddenTag scan records
- Check the scan records of each product separately
- Scan data statistics (number of scans, country of scan etc)
- Show different types of scan data through specific search criteria/filters(number of scans, country) and check graphs
- Duplicate attempt detection
  - Show overall scan statistics as well as statistics of suspicious scans