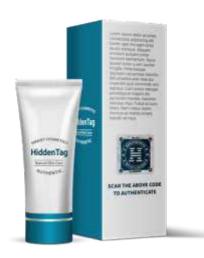

## The Solution: An easy-to-use authenticity verification service **lidden** lag®

#### Each label has an embedded identification

"Digital Analogue" - authenticity verification secure label