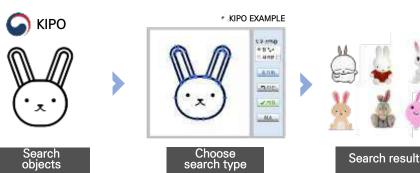

#### for Search

- Search for similar images and identical objects
- Mainly search trademarks, designs and patents
- Can search accurately and quickly with the customized search of using key word and image together