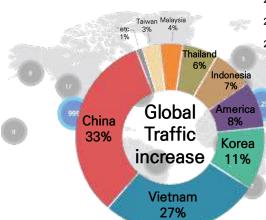

### Global Authenticity Verification Service

- HiddenTag app is registered in app markets around the world and has been accessed and used in over 150 countries.
- HiddenTag App has been ranked #1 in app evaluation/ 1# in cumulative downloads among all product authenticity verification apps.
- Multi-languages support → Korean, Chinese, English, Japanese, Vietnamese, Indonesia. Also, Hindi, Spanish and Arabic will be added soon