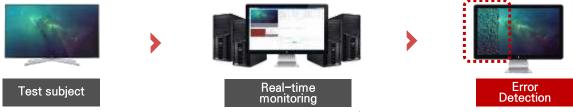

## **02** Technology

- The new convergence of new generation computer and manufacturing technology
- Perform automated test to detect errors in software/hardware for multimedia output during the pre-shipment inspection phase

### for Display Device

Monitoring instantaneous error in video/audio files