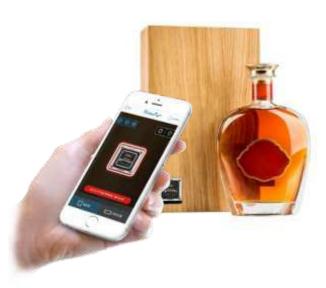

- Scan the label on the product
- Click the hidden button in the landing page

Enter Administrator's ID and password

Check distribution information

- Channels for collecting consumer data
- After-sales information service for the purchased products
- Using collected consumer data to create consumer-specific marketing strategies

- Consumers scan the label on the product