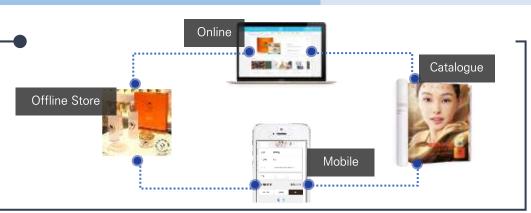

#### for Mobile

- O2O(Offline to Online) service connect on and offline channels based on the image search technology
- Use the effective marketing strategies regardless of on and offline