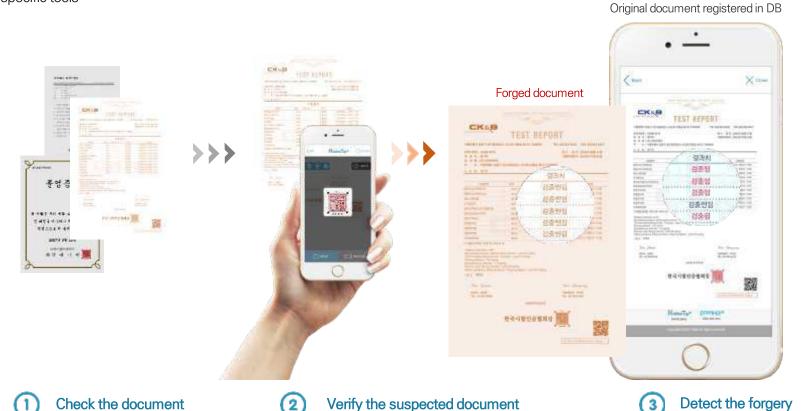

- Prevention of illegal identity theft
- Can check the identity accurately by smartphone
- Proper information can be easily collected by smartphone without specific tools

- Check out whether the photo on the name card and the name and holder are the same person

Verification

C phoon

- Check whether the information on the name card coincides with the one in the DB

- Document security technology regardless of on/offline
- Insert authenticity information inside the corporate logo and seal
- Proper information can be easily collected by smartphone without specific tools