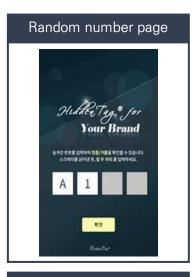

- Stage plenty of marketing events through management of products
- Targeted Ads by language
- · Various coupon drawing events

Scan HiddenTag label on the product

- Authentication page or Event winner page
  - Pop-up of the general authentication page + random event winner pages
  - HiddenTag can be used to optimize marketing strategy access