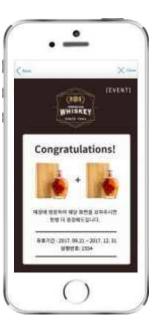

- Stage plenty of marketing events through management of products
- Targeted Ads by language
- · Various coupon drawing events

Scan HiddenTag label on the product

- Authentication page or Event winner page
  - Pop-up of the general authentication page + random event winner pages
  - HiddenTag can be used to optimize marketing strategy access