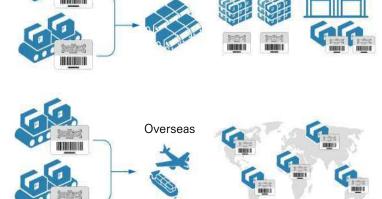

#### Operates Subsidiaries and Agencies around World

- •We have been operating several overseas subsidiaries and agents to provide tailored solutions globally.
- · HiddenTag technology has been certified in China by the CTTAC( China Trade Association of Anti-Counterfeiting) to sell anti-counterfeit technology HiddenTag since 2019.

### Global Authenticity Verification Service

- HiddenTag app is registered in app markets around the world and has been accessed and used in over 150 countries.
- HiddenTag App has been ranked #1 in app evaluation/ 1# in cumulative downloads among all product authenticity verification apps.
- Multi-languages support → Korean, Chinese, English, Japanese, Vietnamese, Indonesia. Also, Hindi, Spanish and Arabic will be added soon