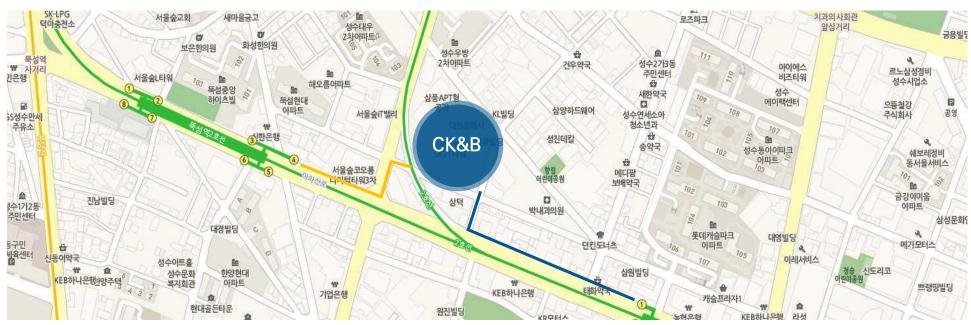

# 04 Directions

#409-412, SK V1 TOWER, 5, Seongsuil-ro 8-gil, Seongdong-gu, Seoul, S. Korea

(#409-412, SK V1 TOWER, 5, Seongsuil-ro 8-gil, Seongdong-gu, Seoul, S. Korea)

4 min walking distance from exit 4 of Tukseom Station

6 min walking distance from exit 1 of Seongsu Station

INSTAGRAM @hiddentag\_world

LINE @HiddenTag

TEL +82 (0)2 - 453 - 8416

cknb homepage http://cknb.co.kr | hiddentag homepage http://hiddentag.com

hiddentagbiz homepage http://hiddentag.biz