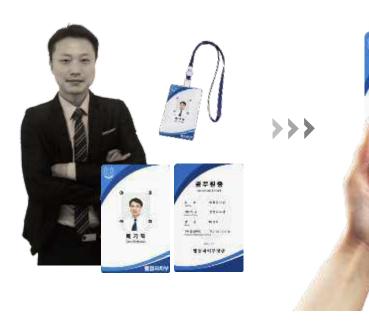

- Prevention of illegal identity theft
- Can check the identity accurately by smartphone
- Proper information can be easily collected by smartphone without specific tools

- Check out whether the photo on the name card and the name and holder are the same person

Verification

C phoon

- Check whether the information on the name card coincides with the one in the DB

- Document security technology regardless of on/offline
- Insert authenticity information inside the corporate logo and seal
- Proper information can be easily collected by smartphone without specific tools