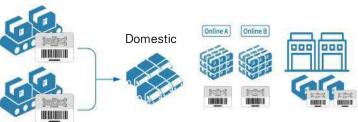

Abnormal distribution monitoring

- Inventory protection, labor force control, reduction of unnecessary costs
- Enable efficient product supply and check global distribution channel
- Adjust production through sales volume and consumer real-time information

- Products are connected with blockchain via HiddenTag
- Observe the production, distribution and consumption process without risk of forgery