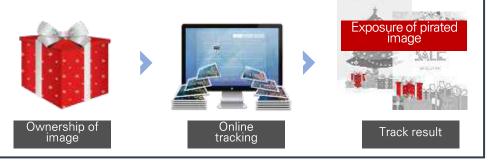

### for Rights

- · Report copyright infringement of images to you by tracking images available online
- After registration of images on server, find pirated images by the image collection technology