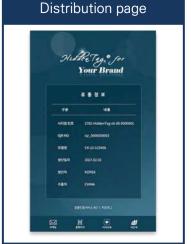

## Distribution Management Solution

- Provide the production and distribution information of each product (manufacturer, vender date of production, batch/lot number)
- · Customized distribution information pages depending on client' need
- Can be a accessed both from smartphone and web system

#### HiddenTag, Landing page

- Scan the label on the product
- Click the hidden button in the landing page

Enter Administrator's ID and password

Check distribution information

#### Admin webpage for data analytics

- Individual product information is linked to each HiddenTag data
- Select the search fields e.g. serial number and name of products
- Individual and mass search possible, excel format download functions available