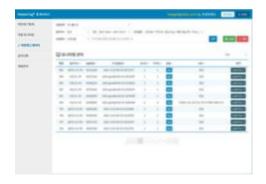

#### Admin webpage for data analytics

- Individual product information is linked to each HiddenTag data
- Select the search fields e.g. serial number and name of products
- Individual and mass search possible, excel format download functions available

#### Admin Web Page(PC)

- Admin can manage and insert bulk information
- Check each individual scanned record