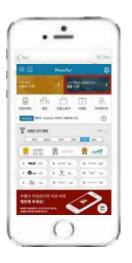

## Mobile Landing Pages

### User customized mobile landing pages for better content-engagement