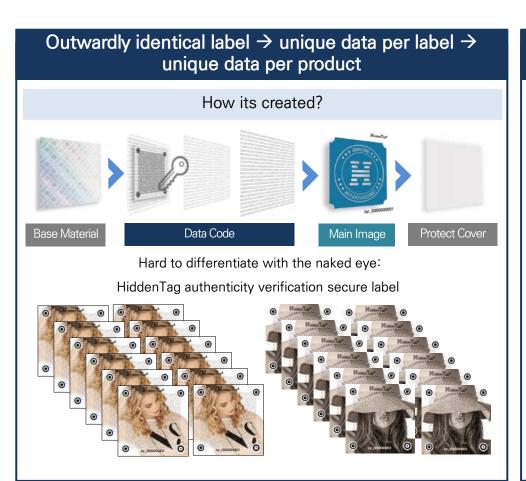

#### Each label has an embedded identification

"Digital + Analogue" - authenticity verification secure label

#### One-of-a-kind data

Data embedded in HiddenTag is different per product type per brand!

- Using unique technology to identify authenticity
- Same appearance but unique data per label