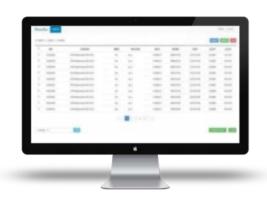

#### Admin webpage for data analytics

- Individual product information is linked to each HiddenTag data
- Select the search fields e.g. serial number and name of products
- Individual and mass search possible, excel format download functions available

#### Admin Web Page(PC)

- Admin can manage and insert bulk information
- Check each individual scanned record