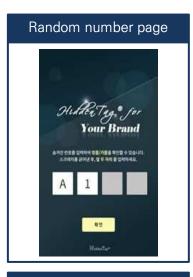

#### Scan HiddenTag

Scan HiddenTag label on the product

- 2 Authentication page or Event winner page
  - Pop-up of the general authentication page + random event winner pages
  - HiddenTag can be used to optimize marketing strategy access

#### Scan HiddenTag

Scan HiddenTag label on the product

- Provide various event page randomly
- Various event winner notification pages will pop—up when randomly chosen event winners scan the label

- Certified event winners
- Rewards will be provided once winner enters personal information
- Certified process