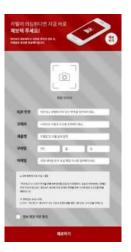

## **User Registration Service**

- · Channels for collecting consumer data
- After-sales information service for the purchased products
- Using collected consumer data to create consumer—specific marketing strategies

#### Scan the labels

- Consumers scan the label on the product

### 2 Enter consumer's information

 Once consumers enter their information, the server records user information as related the product

#### 3 HiddenTag provides consumer reports

 User information data reports can be delivered to brands daily, weekly or quarterly