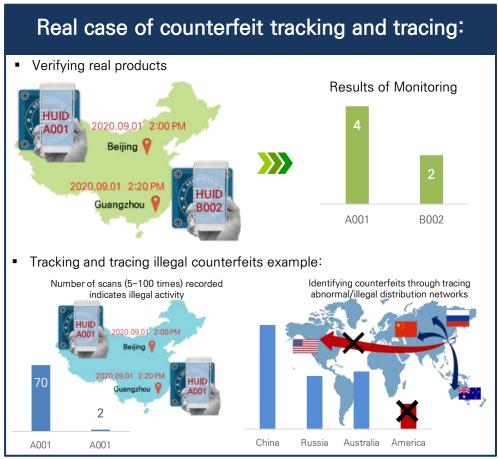

## **Distribution Channel Trace**

Abnormal distribution monitoring

- Inventory protection, labor force control, reduction of unnecessary costs
- Enable efficient product supply and check global distribution channel
- Adjust production through sales volume and consumer real-time information

 Observe the production, distribution and consumption process without risk of forgery

#### Vendor monitoring

- Tracking unusual vendor activity
- Can analyze market success depending on specific distribution channels

- Monitoring sales status by time periods
- Distribution channel details by product available
- Can record time spent at each stage of distribution

- Area distribution analysis by nation and city
- Monitoring areas of unusual distribution activity

13

## **Monitoring Service**

- Scan the GPS data → Global monitoring possible
- Available information:
  - Number of Scans
  - Country/ Scan location
  - Duplicated data monitoring

- View all HiddenTag scan records
- Check the scan records of each product separately
- Scan data statistics (number of scans, country of scan etc)
- Show different types of scan data through specific search criteria/filters(number of scans, country) and check graphs
- 3 Duplicate attempt detection
- Show overall scan statistics as well as statistics of suspicious scans