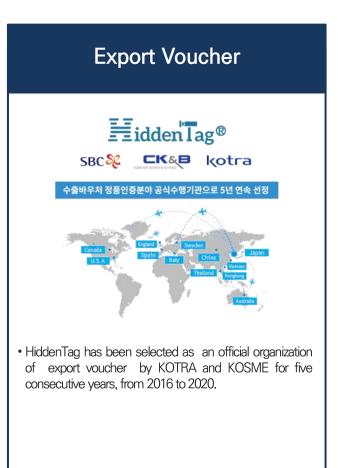

#### The only Korean technology obtains a certificate from CTAAC

- · HiddenTag had certified in China by CTAAC (China Trade Association of Anti-Counterfeiting) and passed through technology examination from CTAAC in 2016 as the first Korean Technology.
- Since 2016, HiddenTag passed through a test that renews technology certificate for 3 years in 2019.