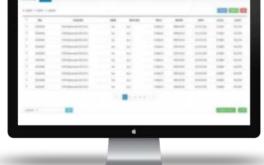

#### Admin webpage for data analytics

- Individual product information is linked to each HiddenTag data
- Select the search fields e.g. serial number and name of products
- Individual and mass search possible, excel format download functions available

#### Admin Web Page(PC)

- Admin can manage and insert bulk information
- Check each individual scanned record