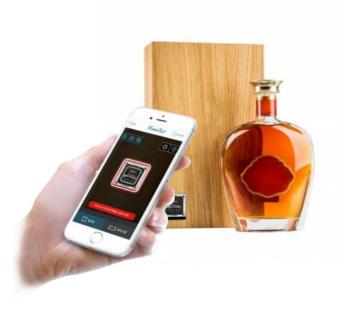

#### Each label has an embedded identification

"Digital + Analogue" - authenticity verification secure label

#### One-of-a-kind data

Data embedded in HiddenTag is different per product type per brand!

- Using unique technology to identify authenticity
- Same appearance but unique data per label