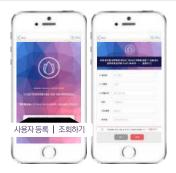

## **User Registration Service**

- · Channels for collecting consumer data
- After-sales information service for the purchased products
- Using collected consumer data to create consumer—specific marketing strategies

#### Scan the labels

- Consumers scan the label on the product

### 2 Enter consumer's information

 Once consumers enter their information, the server records user information as related the product