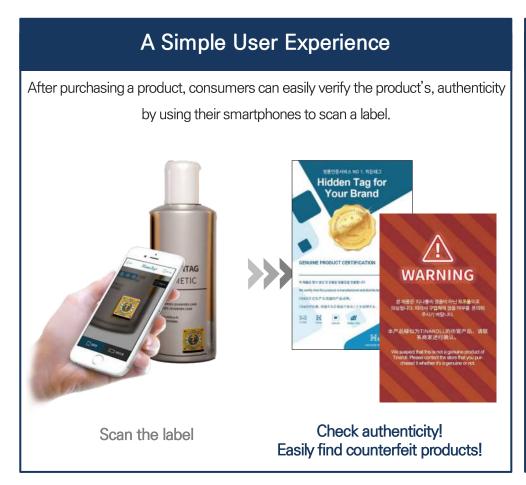

## The Solution: An easy-to-use authenticity verification service **lidden** Tag®

### HiddenTag with Security, convenience, expandability