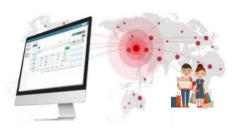

## **Monitoring Service**

- Scan the GPS data → Global monitoring possible
- Available information:
  - Number of Scans
  - Country/ Scan location
  - Duplicated data monitoring

- View all HiddenTag scan records
- Check the scan records of each product separately
- Scan data statistics (number of scans, country of scan etc)
- Show different types of scan data through specific search criteria/filters(number of scans, country) and check graphs
- 3 Duplicate attempt detection
- Show overall scan statistics as well as statistics of suspicious scans