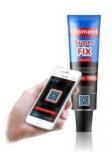

## Mobile Landing Pages

### User customized mobile landing pages for better content-engagement