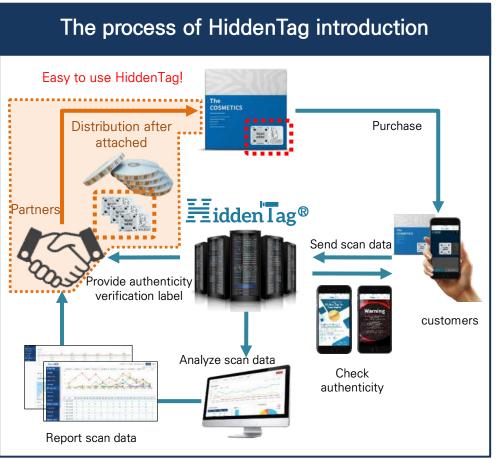

## **Brand Protection Service**

## The Solution: An easy-to-use authenticity verification service **lidden** Tag®

### HiddenTag with Security, convenience, expandability

## HiddenTag Delivery Types