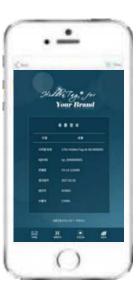

#### HiddenTag, Landing page

- Scan the label on the product
- Click the hidden button in the landing page

Enter Administrator's ID and password

Check distribution information

- Consumer: Click on "My product info" button to check product details
- Admin: Click on hidden button in the landing page to open admin log-in screen

- Consumer: check detailed information about the product
- Admin :modify/manage the product information on the mobile page.