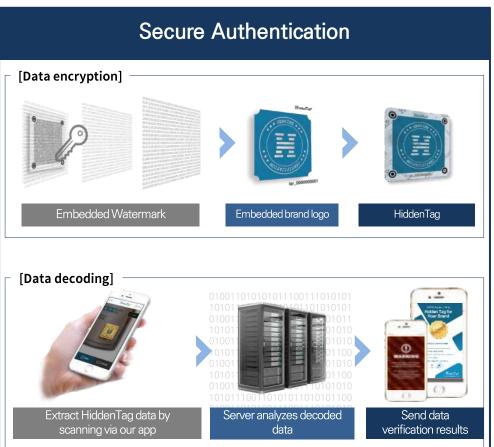

## Competitive technology

#### Each label has an embedded identification

"Digital + Analogue" - authenticity verification secure label

#### One-of-a-kind data

Data embedded in HiddenTag is different per product type per brand!

- Using unique technology to identify authenticity
- Same appearance but unique data per label

### Using the latest technology in the brand-authentication field