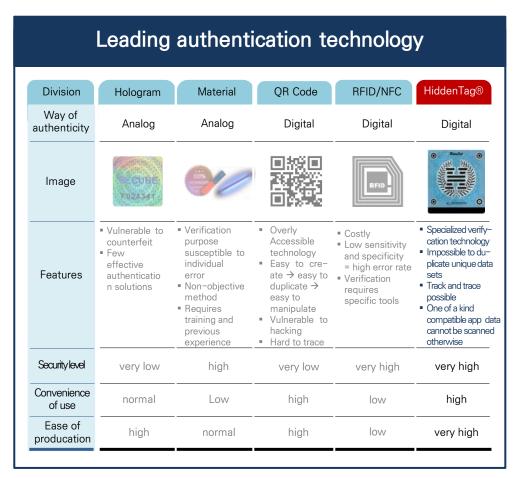

## Competitive technology

### Using the latest technology in the brand-authentication field