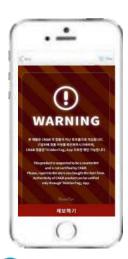

## Report

- When consumers scan any counterfeit labels, warning page pops up right away reporting the fake label on the HiddenTag app
- The information consumers can report include the details of the products and sellers. This information can be used to track/trace fake products

#### Suspect the label

 Scan the label of suspicious product

- 2 Check the fake label
- Check the label which reveals fake product

- 3 Report the fake label
  - Report the fake label via HiddenTag App

- 4 Admin monitoring
  - Monitor the report about fake labels via admin page in real-time