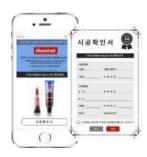

## Distribution Management Solution

- Provide the production and distribution information of each product (manufacturer, vender date of production, batch/lot number)
- · Customized distribution information pages depending on client' need
- Can be a accessed both from smartphone and web system

#### HiddenTag, Landing page

- Scan the label on the product
- Click the hidden button in the landing page

Enter Administrator's ID and password

Check distribution information

#### Admin webpage for data analytics

- Individual product information is linked to each HiddenTag data
- Select the search fields e.g. serial number and name of products
- Individual and mass search possible, excel format download functions available