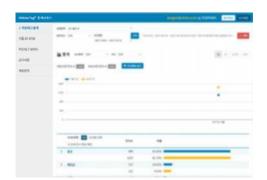

## **Monitoring Service**

- Scan the GPS data → Global monitoring possible
- Available information:
  - Number of Scans
  - Country/ Scan location
  - Duplicated data monitoring

- View all HiddenTag scan records
- Check the scan records of each product separately
- Scan data statistics (number of scans, country of scan etc)
- Show different types of scan data through specific search criteria/filters(number of scans, country) and check graphs
- 3 Duplicate attempt detection
- Show overall scan statistics as well as statistics of suspicious scans