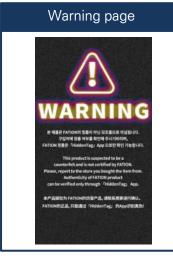

## Report

- When consumers scan any counterfeit labels, warning page pops up right away reporting the fake label on the HiddenTag app
- The information consumers can report include the details of the products and sellers. This information can be used to track/trace fake products

#### Suspect the label

 Scan the label of suspicious product

- 2 Check the fake label
- Check the label which reveals fake product

- 3 Report the fake label
  - Report the fake label via HiddenTag App

- 4 Admin monitoring
  - Monitor the report about fake labels via admin page in real-time