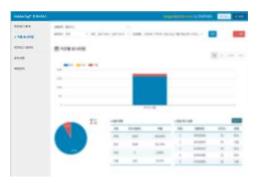

## **Monitoring Service**

- Scan the GPS data → Global monitoring possible
- Available information:
  - Number of Scans
  - Country/ Scan location
  - Duplicated data monitoring

- View all HiddenTag scan records
- Check the scan records of each product separately
- Scan data statistics (number of scans, country of scan etc)
- Show different types of scan data through specific search criteria/filters(number of scans, country) and check graphs
- 3 Duplicate attempt detection
- Show overall scan statistics as well as statistics of suspicious scans