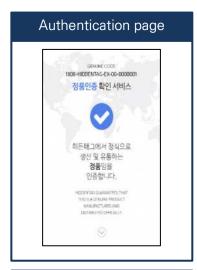

## **Monitoring Service**

- Scan the GPS data → Global monitoring possible
- Available information:
  - Number of Scans
  - Country/ Scan location
  - Duplicated data monitoring

- View all HiddenTag scan records
- Check the scan records of each product separately
- Scan data statistics (number of scans, country of scan etc)
- Show different types of scan data through specific search criteria/filters(number of scans, country) and check graphs
- 3 Duplicate attempt detection
- Show overall scan statistics as well as statistics of suspicious scans

#### Scan HiddenTag

Scan HiddenTag label on the product

- 2 Authentication page or Event winner page
  - Pop-up of the general authentication page + random event winner pages
  - HiddenTag can be used to optimize marketing strategy access