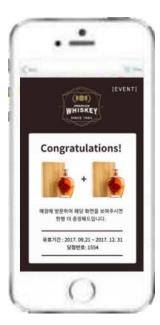

## **Event Service Case**

#### Scan HiddenTag

Scan HiddenTag label on the product

- Provide various event page randomly
- Various event winner notification pages will pop—up when randomly chosen event winners scan the label

- Certified event winners
- Rewards will be provided once winner enters personal information
- Certified process