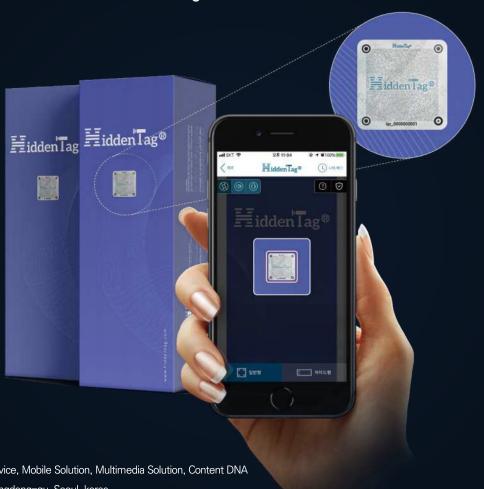

# Hidden Tag® PROPOSAL

HiddenTag® for Your Brand

Company CK&B Co.Ltd. December 3, 2007 Established

Ki-Hyeok Bae CEO

Business parts Product Authenticity Verification Service, Mobile Solution, Multimedia Solution, Content DNA

#409-412 5, Seongsuil-ro 7-gil, Seongdong-gu, Seoul, korea Address

TEL/FAX +82 (0)2 - 453 - 8416 / +82 (0)2 - 453 - 8417

www.hiddentag.com Homepage