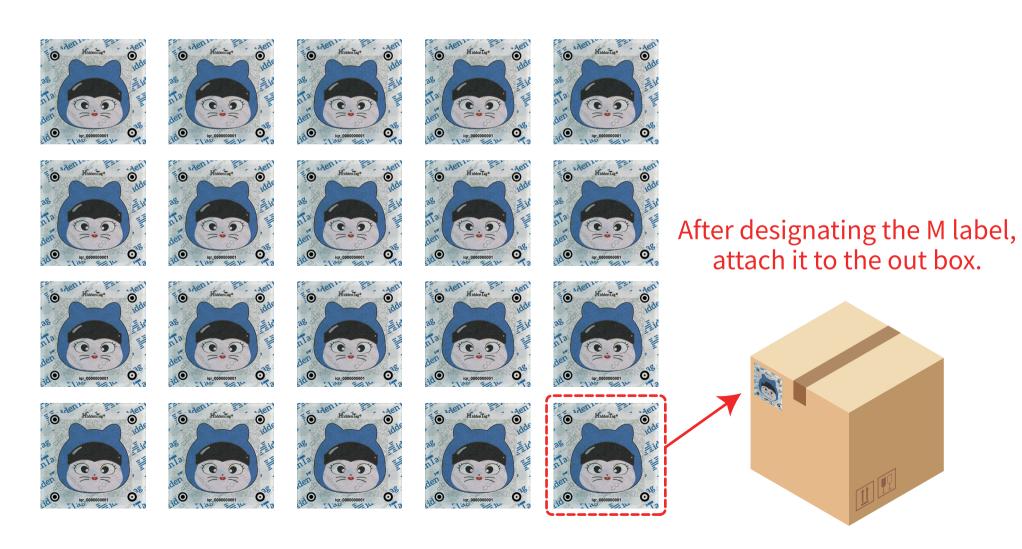

#### EX) M label designation for 20 HiddenTags

#### < What is the M label?>

- Master label representing sub-products after section designation = M label
- By attaching it to an outbox and shipping it out, it is possible to quickly manage the arrival and departure of goods.
- Synchronize M label scan history with sub-labels (individual scan required)
- Manage receipts and shipments and check scan history information