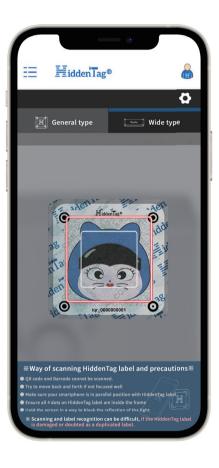

#### **Scan HiddenTag**

#### **Check authenticity**

## **Check distribution information**

- After recognizing the HiddenTag of the product, click the hidden link
- Backtracking possible to manufacturer/seller/country, etc.

- Check the distribution info registered before shipment via app scan
- Consumers check the distribution channels in the landing page