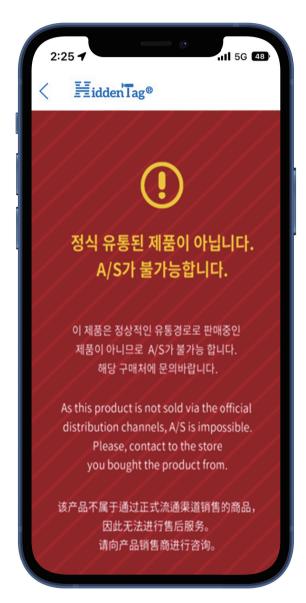

#### Q "The product price is too cheap. Is it genuine?"

A "Our company sells only 100% authentic products purchased from our head office, and they are identical to the products sold online and offline. Therefore, the product barcode that proves that it is genuine is also displayed, so you can purchase with confidence. However, as we supply products at low prices with minimal margins, there are many restrictions and serial codes have been removed to ensure smooth supply, so please keep this in mind when purchasing. Thank you."

#### < Traceability in case of label damage >

- To prevent distribution tracking, in case of damaged barcode, the seller can be tracked using HiddenTag.
- Able to meet consumers' genuine needs
- Easy to arrest illegal sellers and manage goods