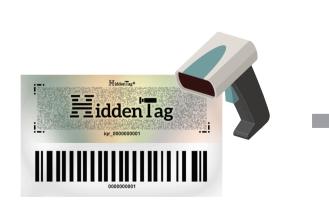

- Individual product management via barcode scan information
- Barcode scan and HiddenTag distribution information can be linked
- Can be used in conjunction with product stocking and shipping program