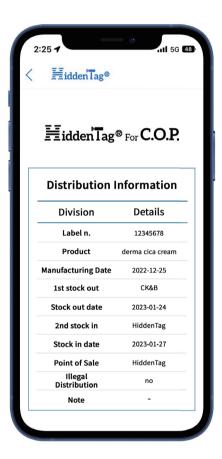

## **Check distribution information**

- After recognizing the HiddenTag of the product, click the hidden link
- Backtracking possible to manufacturer/seller/country, etc.

- Check the distribution info registered before shipment via app scan
- Consumers check the distribution channels in the landing page

## Distribution management service

#### Customized landing pages for each issue