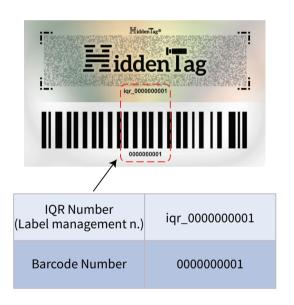

#### 1:1 combination of HiddenTag and barcode

#### **CASE 1 Recommended Company**

- Want to use more than one device to prevent label damage as much as possible.
- Want to quickly enter the necessary information for each product and easily edit it later.
- Switching is difficult because barcodes have been used previously or barcode use has been stabilized, but distribution tracking is necessary.

- Individual product management via barcode scan information
- Barcode scan and HiddenTag distribution information can be linked
- Can be used in conjunction with product stocking and shipping program