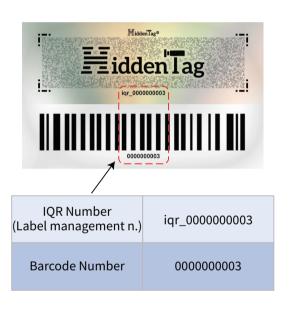

#### 1:1 combination of HiddenTag and barcode

#### **CASE 1 Recommended Company**

- Want to use more than one device to prevent label damage as much as possible.
- Want to quickly enter the necessary information for each product and easily edit it later.
- Switching is difficult because barcodes have been used previously or barcode use has been stabilized, but distribution tracking is necessary.

- Individual product management via barcode scan information
- Barcode scan and HiddenTag distribution information can be linked
- Can be used in conjunction with product stocking and shipping program