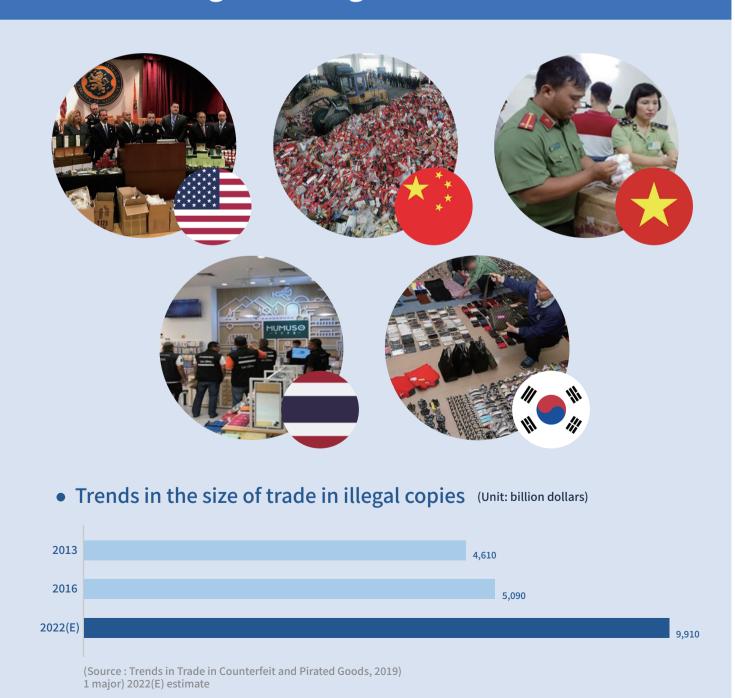

#### War against illegal distribution

#### Various statistics on illegal distribution

• Total illegal distribution market size (Unit: billion dollars)