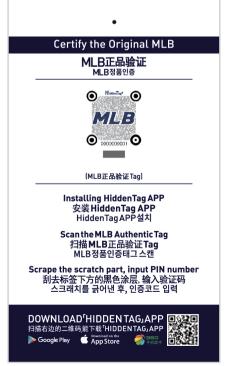

#### **Scan HiddenTag**

#### **Check authenticity**

## **Check distribution information**

- After recognizing the HiddenTag of the product, click the hidden link
- Backtracking possible to manufacturer/seller/country, etc.

- Check the distribution info registered before shipment via app scan
- Consumers check the distribution channels in the landing page