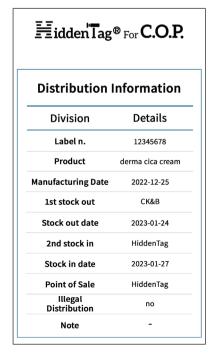

## **Check distribution information**

- After recognizing the HiddenTag of the product, click the hidden link
- Backtracking possible to manufacturer/seller/country, etc.

- Check the distribution info registered before shipment via app scan
- Consumers check the distribution channels in the landing page