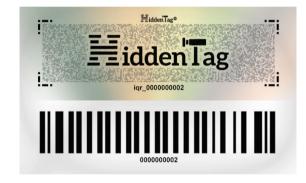

bution information can be linked
- Can be used in conjunction with product stocking and shipping program



#### 1:1 combination of HiddenTag and barcode

#### < Actual inquiry screenabout customer damaged label >

#### Q "The product price is too cheap. Is it genuine?"





A "Our company sells only 100% authentic products purchased from our head office, and they are identical to the products sold online and offline. Therefore, the product barcode that proves that it is genuine is also displayed, so you can purchase with confidence. However, as we supply products at low prices with minimal margins, there are many restrictions and serial codes have been removed to ensure smooth supply, so please keep this in mind when purchasing. Thank you."

#### < Traceability in case of label damage >





- To prevent distribution tracking, in case of damaged barcode, the seller can be tracked using HiddenTag.
- Able to meet consumers' genuine needs
- Easy to arrest illegal sellers and manage goods



#### Combination of "N" HiddenTag and barcode

#### **CASE 2 Recommended Companies**

- Companies that use barcode labels only on existing logistics packaging boxes
- The quantity of products in a box is fixed, and individual management is required by attaching HiddenTag to the products.
- Incoming and outgoing shipments are managed manually using Excel, but errors and management accuracy are lacking.
- Want to use the HiddenTag Light version.







- Produced by matching "N" HiddenTags and 1 EA barcode
- HiddenTag label quantity and form can be changed
- Can be provided in CSV file forma