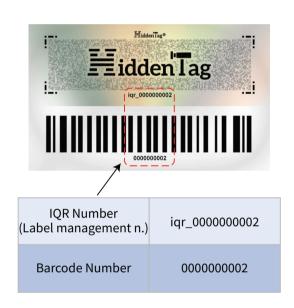

#### 1:1 combination of HiddenTag and barcode

#### **CASE 1 Recommended Company**

- Want to use more than one device to prevent label damage as much as possible.
- Want to quickly enter the necessary information for each product and easily edit it later.
- Switching is difficult because barcodes have been used previously or barcode use has been stabilized, but distribution tracking is necessary.

- Individual product management via barcode scan information
- Barcode scan and HiddenTag distribution information can be linked
- Can be used in conjunction with product stocking and shipping program