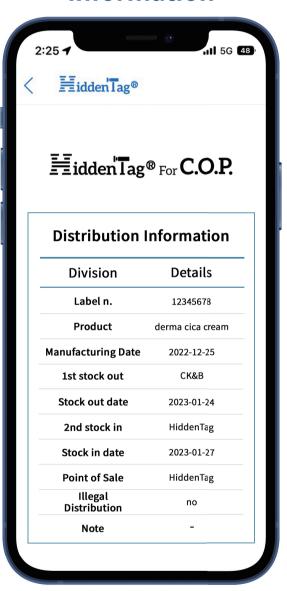

## **Check distribution information**

- After recognizing the HiddenTag of the product, click the hidden link
- Backtracking possible to manufacturer/seller/country, etc.

- Check the distribution info registered before shipment via app scan
- Consumers check the distribution channels in the landing page