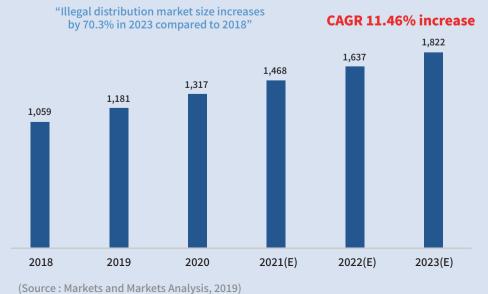

#### Various statistics on illegal distribution

• Total illegal distribution market size (Unit: billion dollars)