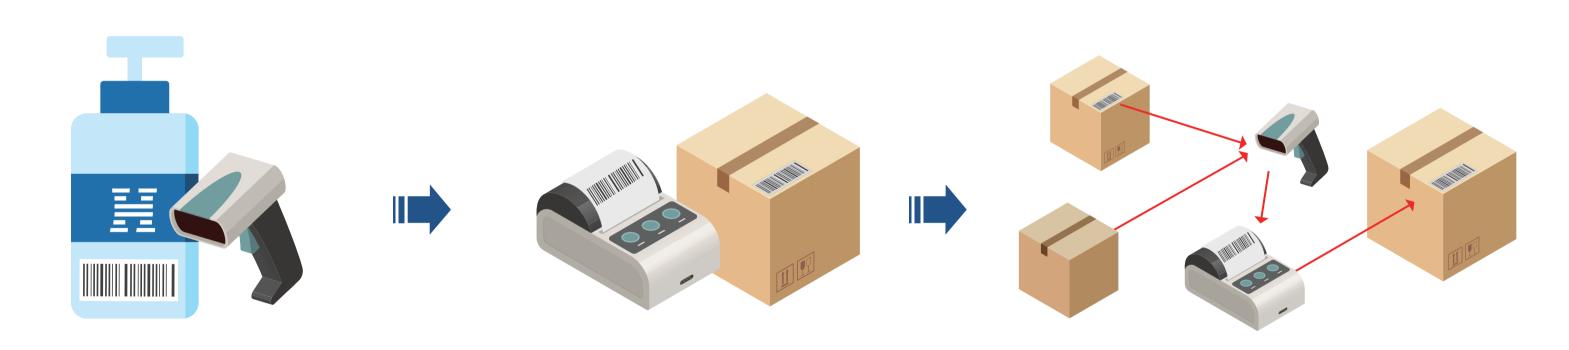

#### Issuance of aggregation barcode according to packaging stage

#### **CASE 3 Recommended Companies**

- We have our own manufacturer, and line facilities such as existing barcode fixed scanners have been built and are in operation.
- After scanning a certain quantity of barcode labels, it is necessary to automatically issue bundled barcode labels
- Fast product arrival/delivery processing and quantity management are required.

#### 1 Scan barcode

- Scan the individual code attached to the product
- Scanned individual code information + certain quantity measurement

#### 2 Issuance of aggregation code

- Primary aggregation through scanned information
- Check the contents of the box through the corresponding barcode

#### (3) Outbox/Set

- Scan codes on medium boxes containing individual products
- Generation and attachment of secondary aggregation code