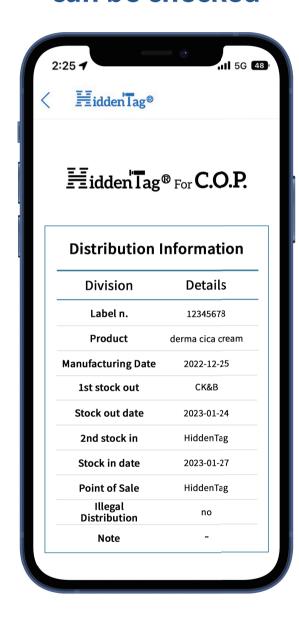

## **Check distribution information**

- After recognizing the HiddenTag of the product, click the hidden link
- Backtracking possible to manufacturer/seller/country, etc.

- Check the distribution info registered before shipment via app scan
- Consumers check the distribution channels in the landing page